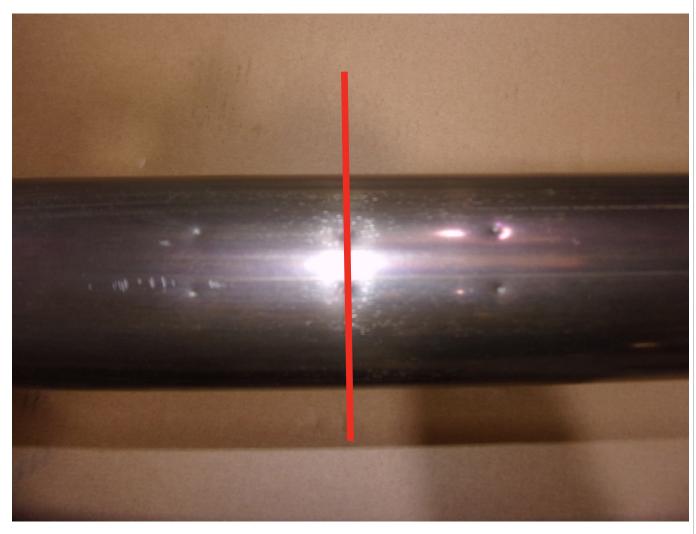

## **Cutting Instructions:**

To make it easier to cut the exhaust we reccomend remoiving it from the car. Find the 3 pairs of indents and use the middle pair to mark out the cutting line. Cut along the line and de-bur the edges. Re-fit the original GPF and fit the Scorpion GPF-back following the line diagram above.