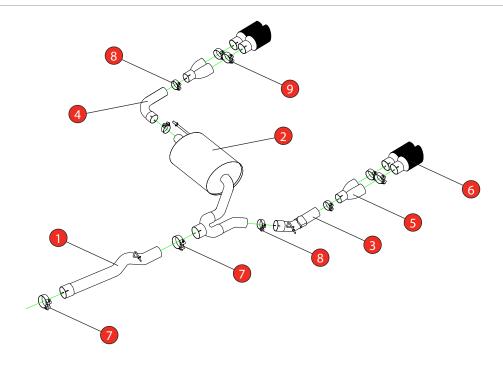

Estimated Fitting Time: 1 Hour 30 Minutes

| NO.     | PART NO.   | DESCRIPTION                    | QTY |  |
|---------|------------|--------------------------------|-----|--|
| 1       | 812BM      | Link Pipe                      | 1   |  |
| 2       | 813BM      | Rear Silencer                  | 1   |  |
| 3       | 814BM      | L/H Valved Trim Bend           | 1   |  |
| 4       | 815BM      | R/H Trim Bend                  | 1   |  |
| 5       | 863BM      | Y-Piece                        | 2   |  |
| 6       | Z023.10158 | Ø90mm Carbon Fibre Ascari Trim | 4   |  |
| Fit Kit |            |                                |     |  |
| 7       | Z016.10063 | 72mm H/D Clamp                 | 2   |  |
| 8       | Z016.10070 | 65mm H/D Clamp                 | 4   |  |
| 9       | Z016.10064 | 63-68mm Clamp                  | 4   |  |