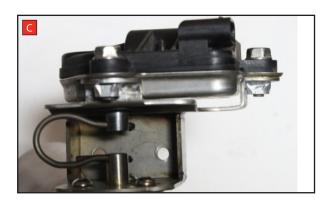

Estimated Fitting Time: 1 Hour 30 Minutes

- A) Remove the electronic actuator from the original exhaust.
- B) On the scorpion product fit the fixing bow into the valve and use the actuator to secure the bow in place.
- C) Fasten the actuator to the valve ensuring the two straights on the fixing bow fit between the grooves on both of the posts.