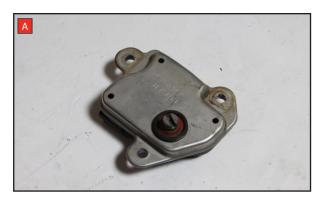

Estimated Fitting Time: 1 Hour 30 Minutes

- A) Remove the electronic actuator from the original exhaust.
- B) On the scorpion product fit the fixing bow into the valve and use the actuator to secure the bow in place.
- C) Fasten the actuator to the valve ensuring the two straights on the fixing bow fit between the grooves on both of the posts.